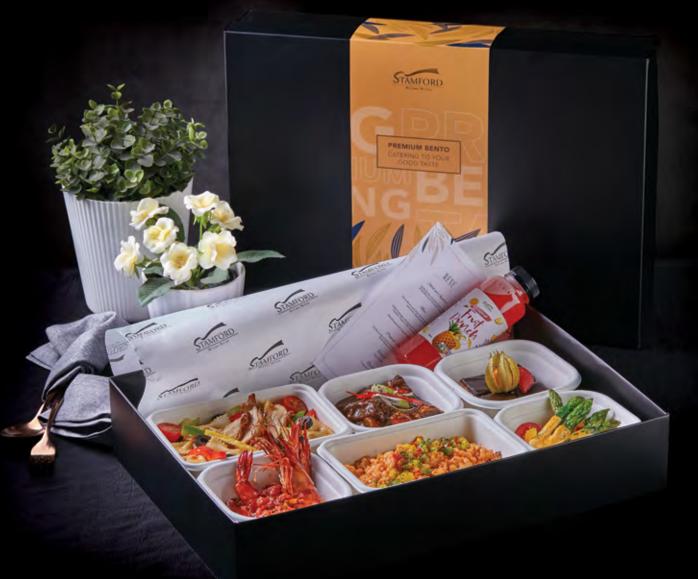

# BENTO

(\$43.60 W GST)/pax

## BENTO B INTERNATIONAL MENU

- Mexican Corn Salsa with Smoked Duck Salad and Kidney Beans
  - · Spaghetti Alle Vongole with Basil, Garlic and Chilli Flakes
- · Sautéed Mexican Fajita Vegetable with Strips of Capsicum, Mushrooms, Broccoli and Chicken Ham
  - French Seafood Bouillabaisse
- Slow-Cooked Beef Brisket and Mushrooms with Autumn Vegetables
  - Cookies & Cream Cheesecake
    - Tropical Fruit Punch

#### BENTO B **ASIAN MENU**

- Bok Nee, Japanese Cucumber & Glass Noodle Salad with Pistachio Nuts & Citrus Dressing
- Japanese Garlic Chahan of Kobe with Chicken Ham, Seaweed, Sweet Corn, Sprinkled with Tobiko and Spring Onion
  - Stir Fried Japanese Yasai Itame with Chicken Ham
  - Herbal Prawns with Wolfberries and Black Fungus
  - Pan Seared Wa