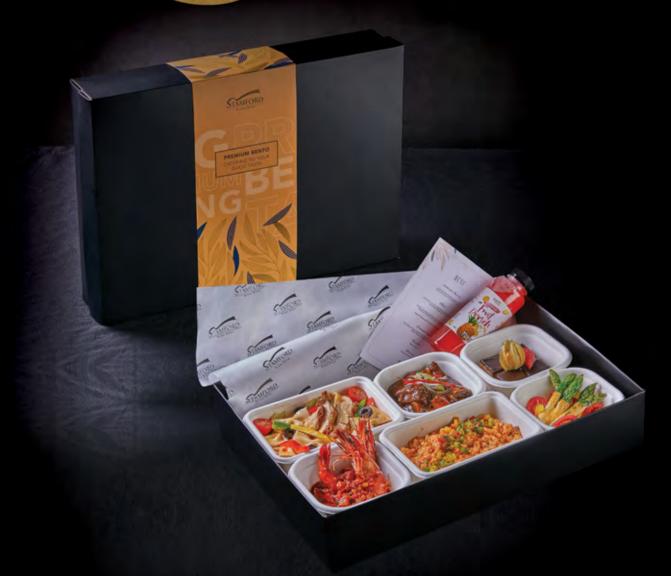

### BENTO C International Menu

- Cajun Chicken Farfalle Pasta with Black Olives and Trio Bell Peppers
- Cheesy Risotto with Herb-Buttered Baby Scallops and Earthy Mushroom Flakes
  - Grilled Asparagus & Spinach with Roasted Cherry Tomatoes (Torched Hollandaise)
    - Slow Braised Beef Cheek with Bouquet Garni Garnish with Pearl Onion and Mushroom
      - Baked Prawns with
        Tomato Salsa and Cheese
        - Opera Cake
        - Tropical Fruit Punch

#### BENTO C ASIAN MENU

- Zesty Lime, Prawn and Avocado Salad with Cherry Tomato and Mint
- Wok Fried Mee Sua with Duck and Lychee In Spicy Ban Jiang Sauce
  - Ying Yang Hong Kong Kai Lan with Silver Fish
- Indonesian Style Whole Pangang Squid stuffed with spicy fish paste
  - Thai Style Steamed Barramundi with Garlic, Chilli, Lime & Coriander
    - · Opera Cake
    - Refreshing Yuzu Tea