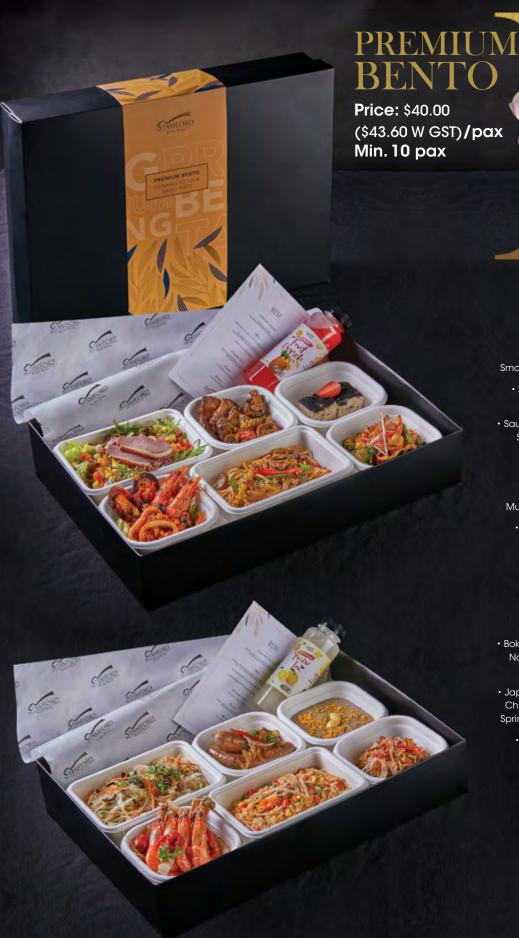

# BENTO

(\$43.60 W GST)/pax

## BENTO B INTERNATIONAL MENU

- Mexican Corn Salsa with Smoked Duck Salad and Kidney Beans
  - · Spaghetti Alle Vongole with Basil, Garlic and Chilli Flakes
- · Sautéed Mexican Fajita Vegetable with Strips of Capsicum, Mushrooms, Broccoli and Chicken Ham
  - French Seafood Bouillabaisse
- Slow-Cooked Beef Brisket and Mushrooms with Autumn Vegetables
  - Cookies & Cream Cheesecake
    - Tropical Fruit Punch

#### BENTO B **ASIAN MENU**

- Bok Nee, Japanese Cucumber & Glass Noodle Salad with Pistachio Nuts & Citrus Dressing
- Japanese Garlic Chahan of Kobe with Chicken Ham, Seaweed, Sweet Corn, Sprinkled with Tobiko and Spring Onion
  - Stir Fried Japanese Yasai Itame with Chicken Ham
  - Herbal Prawns with Wolfberries and Black Fungus
  - Pan Seared Wagyu Sausage
  - Home-Made Yam Paste with Shallot Oil, Sprinkle with Salted Egg Yolk
    - Refreshing Yuzu Tea

Price: \$45.00 (\$49.05 W GST)/pax Min. 10 pax