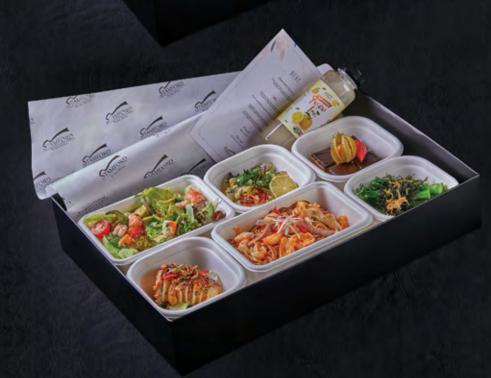

### BENTO C International Menu

- Cajun Chicken Farfalle Pasta with Black Olives and Trio Bell Peppers
- Cheesy Risotto with Herb-Buttered Baby Scallops and Earthy Mushroom Flakes
  - Grilled Asparagus & Spinach with Roasted Cherry Tomatoes (Torched Hollandaise)
    - Slow Braised Beef Cheek with Bouquet Garni Garnish with Pearl Onion and Mushroom
      - Baked Prawns with
        Tomato Salsa and Cheese
        - Opera Cake
        - Tropical Fruit Punch

#### BENTO C ASIAN MENU

- Zesty Lime, Prawn and Avocado Salad with Cherry Tomato and Mint
- Wok Fried Mee Sua with Duck and Lychee In Spicy Ban Jiang Sauce
  - Ying Yang Hong Kong Kai Lan with Silver Fish
- Indonesian Style Whole Pangang Squid stuffed with spicy fish paste
  - Thai Style Steamed Barramundi with Garlic, Chilli, Lime & Coriander
    - · Opera Cake
    - Refreshing Yuzu Tea