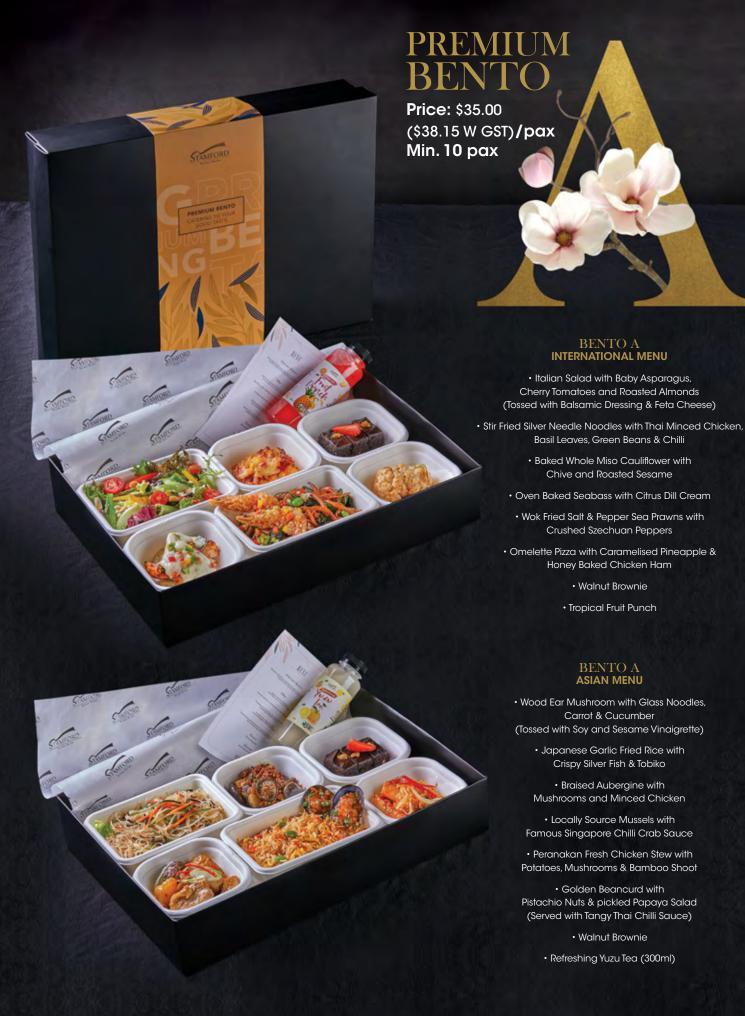

# BENTO

(\$43.60 W GST)/pax

## BENTO B INTERNATIONAL MENU

- Mexican Corn Salsa with Smoked Duck Salad and Kidney Beans
  - · Spaghetti Alle Vongole with Basil, Garlic and Chilli Flakes
- · Sautéed Mexican Fajita Vegetable with Strips of Capsicum, Mushrooms, Broccoli and Chicken Ham
  - French Seafood Bouillabaisse
- Slow-Cooked Beef Brisket and Mushrooms with Autumn Vegetables
  - Cookies & Cream Cheesecake
    - Tropical Fruit Punch

#### BENTO B **ASIAN MENU**

- Bok Nee, Japanese Cucumber & Glass Noodle Salad with Pistachio Nuts & Citrus Dressing
- Japanese Garlic Chahan of Kobe with Chicken Ham, Seaweed, Sweet Corn, Sprinkled with Tobiko and Spring Onion
  - Stir Fried Japanese Yasai Itame with Chicken Ham
  - Herbal Prawns with Wolfberries and Black Fungus
  - Pan Seared Wagy