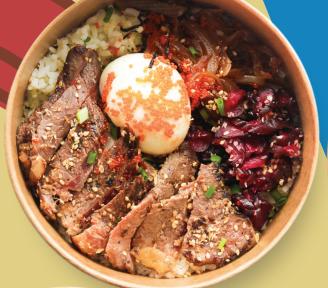

## WAGYU BEEF BOWL

\$19.00+ PER PAX

Steamed Premium Japanese Rice or Steamed Brown Rice, Wagyu Beef, Tobiko, Sous Vide Egg, Caramelised Onion, Garlic Crumble, Shiba Zuke (Red Pickle), Condiments (Nori, White Sesame, Spring Onion), Dashi Soy Sauce