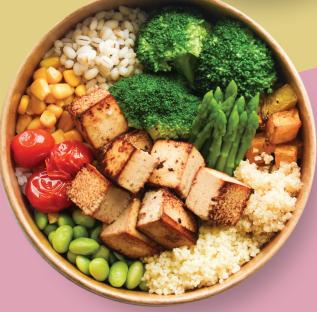

## **TOFU GARDEN POKE BOWL (VEGAN)** \$14.50+ PER PAX

Steamed Premium Japanese Rice, Multigrain (Cous Cous, Quinoa & Barley), Edamame, Marinated Tofu, Poached Broccoli, Roasted Asparagus, Sautéed Corn Kernels, Roasted Pumpkin, Roasted Cherry Tomatoes, Vegan **Sweet Soy Sauce** 