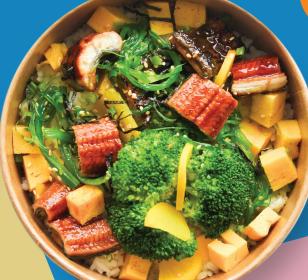

## **UNAGI BOWL** \$19.00+ PER PAX

Steamed Premium Japanese Rice or Steamed Brown Rice, Unagi, Tamagoyaki, Chuka Wakame, Poached Broccoli, Pickled Radish Condiment (Nori, White Sesame, Spring Onion), Katsudon Sauce