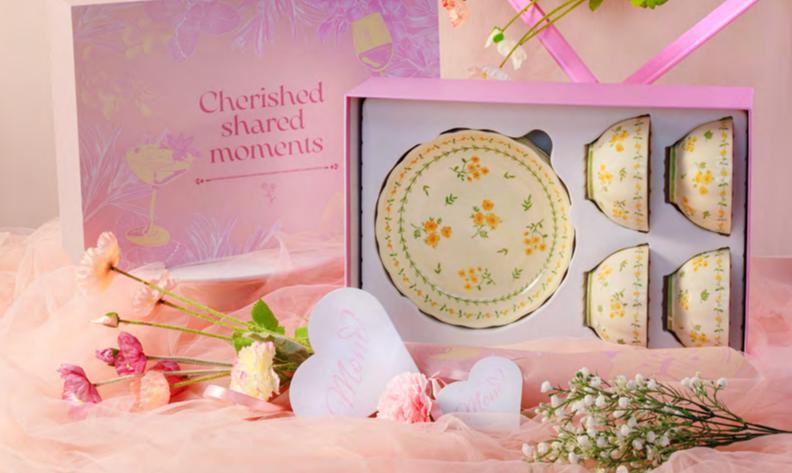

Complimentary

Tableware Set

with 4 bowls and plates (RTP: \$68.90)

## Tableware Set

with 4 bowls and plates (RTP: \$68.90)

Whilst stock last.

Photos for illustration purposes only.

| Menu Type                                    | Minimum Pax/Set  | Price                     |
|----------------------------------------------|------------------|---------------------------|
| Complete Buffet Setup Menu A Full Buffet     | Min. 25 Pax      | \$18.00 (\$19.62 w GST)   |
| Serves In Self-Heating Box Menu A Mini Feast | Min. 15 Pax      | \$22.00 (\$23.98 w GST)   |
| Serves In Self-Heating Box Menu A Party Set  | 8-10 Pax Per Set | \$230.00 (\$250.70 w GST) |