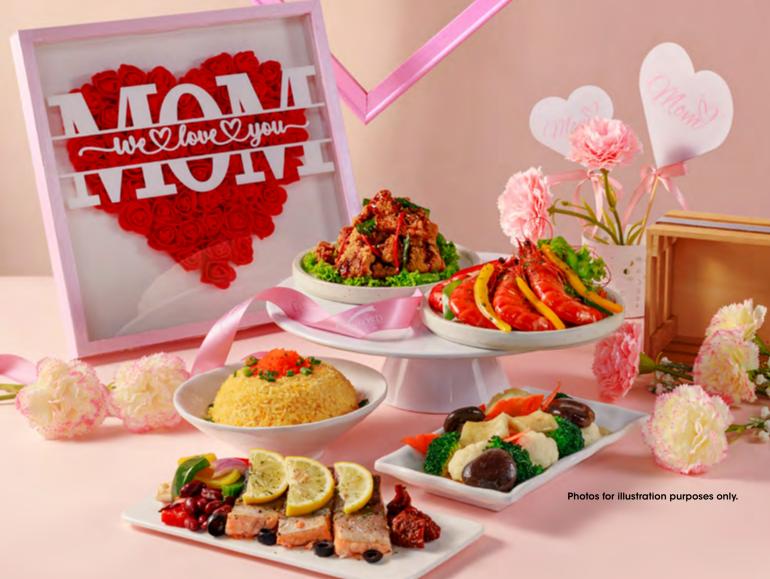

Wok-Fried Coffee Chicken with Crispy Curry Leaf & Roasted Sesames

Pan-Fried Seabass with Sze Chuan Vegetables

Wasabi Tobiko Prawn with Citrus Bits

Homemade Chilli Crab Sauce with Wholemeal Pumpkin Mantou & Crab Meat

Breaded Lychee Prawn Ball with Candied Orange Mayo Dip

**Shang Hai Greens with Bailing Mushrooms** 

Golden Salted Egg Fried Rice

**Homemade Chinese Noodle with Chives** 

Lemongrass and Pandan Jelly with Berries Compote