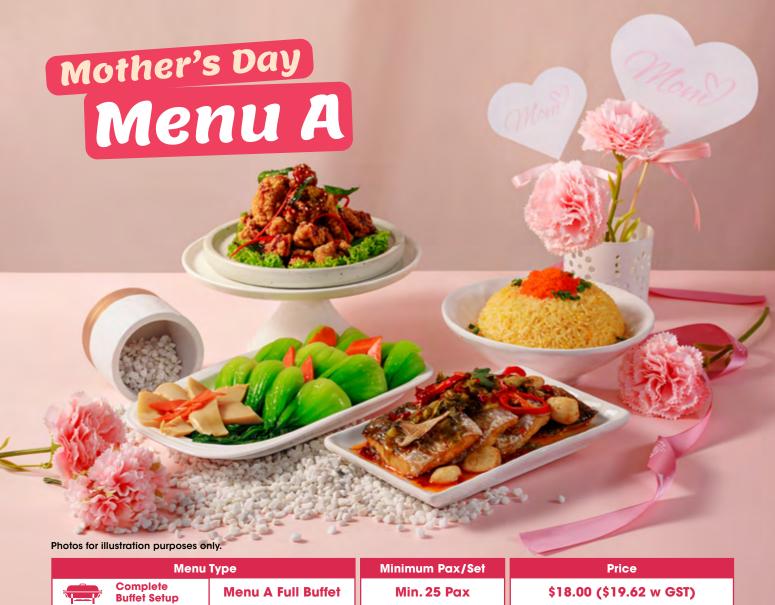

## Tableware Set

with 4 bowls and plates (RTP: \$68.90)

Whilst stock last.

Photos for illustration purposes only.

| Menu Type                                    | Minimum Pax/Set  | Price                     |
|----------------------------------------------|------------------|---------------------------|
| Complete Buffet Setup Menu A Full Buffet     | Min. 25 Pax      | \$18.00 (\$19.62 w GST)   |
| Serves In Self-Heating Box Menu A Mini Feast | Min. 15 Pax      | \$22.00 (\$23.98 w GST)   |
| Serves In Self-Heating Box Menu A Party Set  | 8-10 Pax Per Set | \$230.00 (\$250.70 w GST) |

Wok-Fried Coffee Chicken with Crispy Curry Leaf & Roasted Sesames

Pan-Fried Seabass with Sze Chuan Vegetables

Wasabi Tobiko Prawn with Citrus Bits

Homemade Chilli Crab Sauce with Wholemeal Pumpkin Mantou & Crab Meat

Breaded Lychee Prawn Ball with Candied Orange Mayo Dip

**Shang Hai Greens with Bailing Mushrooms** 

Golden Salted Egg Fried Rice

**Homemade Chinese Noodle with Chives** 

Lemongrass and Pandan Jelly with Berries Compote