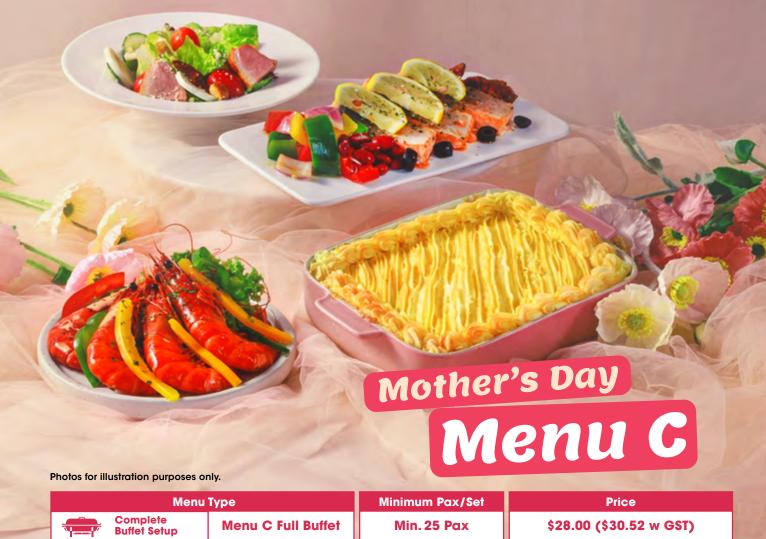

Roselle Tea

| Menu                          | Туре               | Minimum Pax/Set  | Price                     |
|-------------------------------|--------------------|------------------|---------------------------|
| Complete<br>Buffet Setup      | Menu C Full Buffet | Min. 25 Pax      | \$28.00 (\$30.52 w GST)   |
| Serves In<br>Self-Heating Box | Menu C Mini Feast  | Min. 15 Pax      | \$32.00 (\$34.88 w GST)   |
| Serves In<br>Self-Heating Box | Menu C Party Set   | 8-10 Pax Per Set | \$330.00 (\$359.70 w GST) |

Classic Caesar Salad with Smoked Duck & Garlic Croutons

Whole Roasted Fresh Chicken Black Truffle Almonds

Mediterranean Baked Salmon Fillet with Black Olives & Kidney Beans (Additional \$10 Per Pax for Atlantic Cod Fish)

Grilled Tiger Prawns with Garlic Butter Herbs Sauce

Rustic Vegetable Medley with Herb Crust

Slow Braised Beef Cheek with Harvest Roots *Or* 

Oriental Herb Spiced Rubbed Lamb Shank

Spanish Saffron Infused Risotto with Seafood Medley

. <u>-</u> .

Fusilli Pasta Primavera

Or

Seafood Pie (Additional \$3 Per Pax)

Chilled Mango and Aloe Vera Jelly with Fresh Fruits and Coconut Milk

Roselle Tea