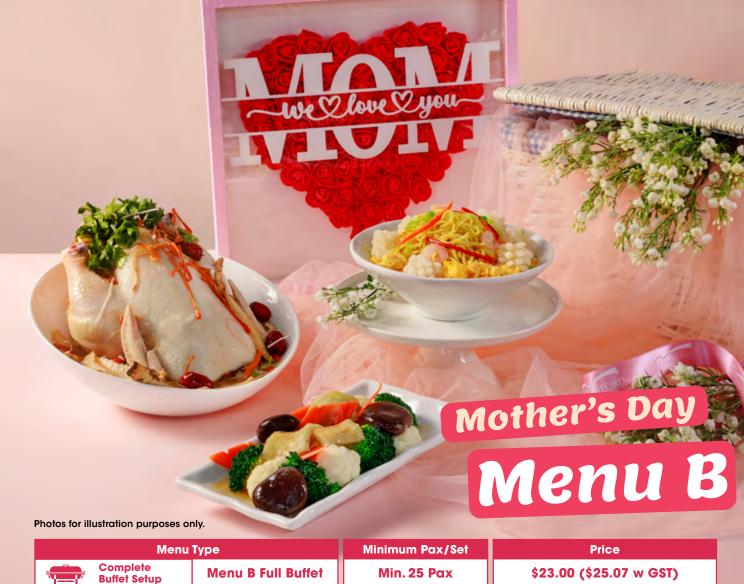

Roselle Tea

| Menu 1                        | Гуре               | Minimum Pax/Set  | Price                     |
|-------------------------------|--------------------|------------------|---------------------------|
| Complete Buffet Setup         | Menu B Full Buffet | Min. 25 Pax      | \$23.00 (\$25.07 w GST)   |
| Serves In<br>Self-Heating Box | Menu B Mini Feast  | Min. 15 Pax      | \$27.00 (\$29.43 w GST)   |
| Serves In<br>Self-Heating Box | Menu B Party Set   | 8-10 Pax Per Set | \$280.00 (\$305.20 w GST) |

Coconut-Infused Herbal Whole Fresh Chicken

Oven Baked Salmon Fillet with Laksa Sauce & Laksa Leaves

Classic Cantonese Prawn with Garlic on Yam Nest

Stir Fry Broccoli & Cauliflower with Mushroom & Fish Maw